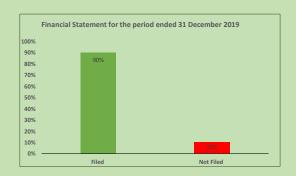

ubmitted - Inactive Companies |                          |           |                |           |  |
|-----|------------------------------------|--------------------------|-----------|----------------|-----------|--|
| S/N | Company Name                       | Sector                   | Year End  | Quarter Due    | Due Date  |  |
| 1   | DN TYRE & RUBBER PLC               | Consumer Goods           | September | First Quarter  | 30-Jan-20 |  |
| 2   | NIGERIAN GERMAN CHEMICAL PLC       | Healthcare               | March     | Third Quarter  | 30-Jan-20 |  |
| 3   | ROADS NIGERIA PLC                  | Construction/Real Estate | March     | Third Quarter  | 30-Jan-20 |  |
| 4   | STACO INSURANCE PLC                | Financial services       | December  | Fourth Quarter | 30-Jan-20 |  |



| Filed     | 90% |
|-----------|-----|
| Not Filed | 10% |

Notes

Due Date for the filing of Unaudited Financial Statements for the period ended 31 December 2019 was 30 January 2020

Data includes March, June, September and December year ends (116 Active Companies and 4 Inactive Companies)

Data as at 26 March 2021, 5.00pm