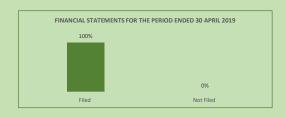

Notes

Due Date for the filing of Unaudited Financial Statements for the period ended 30 April 2019 was 30 May 2019
Data includes July and October year ends (2 Active Companies)
Data as at 26 March 2021, 5.00pm