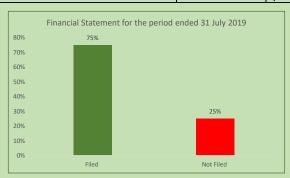

for the Period Ended 31 July 2019 Submitted - Active Companies Year End Date Submitted Company Name Sector Quarter Due S/N 1 NIGERIAN ENAMELWARE COMPANY PLC Consumer Goods April First Quarter 28-Aug-19 2 GREIF NIGERIA PLC **Industrial Goods** October **Third Quarter** 28-Aug-19 3 CUTIX PLC **Industrial Goods** April First Quarter 30-Aug-19

|            | Not Submitted - Inactive Companies |                |          |               |           |  |  |
|------------|------------------------------------|----------------|----------|---------------|-----------|--|--|
| <b>S/I</b> | Company Name                       | Sector         | Year End | Quarter Due   | Due Date  |  |  |
| 1          | MULTI-TREX INTERGRATED FOODS PLC   | Consumer Goods | April    | First Quarter | 30-Aug-19 |  |  |



| Filed     | 75% |
|-----------|-----|
| Not Filed | 25% |

### Notes

Due Date for the filing of Unaudited Financial Statements for the period ended 31 July 2019 was 30 August 2019 Data includes April and October year ends (3 active companies and 1 inactive company) Data as at 26 March 2021, 5.00pm



|     | STOCK EXCHANGE                                                                                     | 1                   | -        | Contember 2010                 |                                  |  |  |  |  |
|-----|----------------------------------------------------------------------------------------------------|---------------------|----------|--------------------------------|----------------------------------|--|--|--|--|
|     | Released Financial Statements for the Per