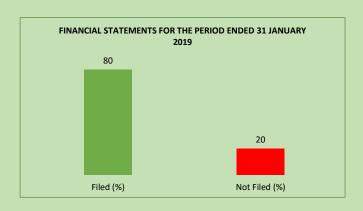

Filed (%) 80 Not Filed (%) 20

## Notes

Data includes companies with April, July and October year ends (4 Active Companies and 1 Inactive Company)
Data as at 26 March 2021, 5.00pm

| Released Financials Statements for the Period Ended 28 February 2019 |                              |                  |          |             |                 |  |  |
|----------------------------------------------------------------------|------------------------------|------------------|----------|-------------|-----------------|--|--|
|                                                                      | Submitted - Active Companies |                  |          |             |                 |  |  |
| S/N                                                                  | Company Name                 | Sector           | Year End | Quarter Due | Date Submittted |  |  |
| 1                                                                    | PZ Cussons Plc               | Industrial Goods | May      | Nine Months | 29-Mar-19       |  |  |