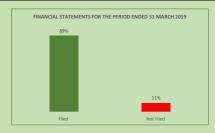

| Filed     | 89% |
|-----------|-----|
| Not Filed | 11% |
|           |     |

Notes

Due Date for the filing of Unaudited Financial Statements for the period ended 31 March 2019 was 30 April 2019

Data includes June, September and December year ends (129 active companies, 10 inactive companies and 1 newly listed company)

Data as at 26 March 2021, 5.00pm

|     | Released Financials Statements for the Period Ended 30 April 2019 |                  |          |                |                |  |  |  |
|-----|-------------------------------------------------------------------|------------------|----------|----------------|----------------|--|--|--|
|     | Submitted - Active Companies                                      |                  |          |                |                |  |  |  |
| S/N | Company Name                                                      | Sector           | Year End | Quarter Due    | Date Submitted |  |  |  |
| 1   | ELLAH LAKES PLC                                                   | Agriculture      | July     | Third Quarter  | 30-May-19      |  |  |  |
| 2   | GREIF NIGERIA PLC                                                 | Industrial Goods | October  | Second Quarter | 18-Jun-19      |  |  |  |